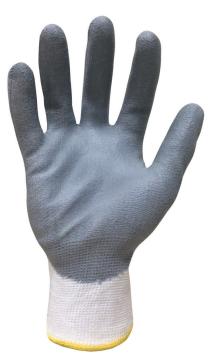

## SUPERIOR GRIP AND CUT RESISTANCE

This glove is designed for tasks with inherent cut hazards, that require great finger mobility to pick up and hold on to small parts. From material handling to various other industrial applications, its smooth nitrile coating delivers excellent grip & dexterity while protecting hands from grease, oil and dirt.

## **TECHNICAL INFORMATION: PRODUCT FEATURES:** Smooth Nitrile Coated Palm **ANSI 105 ANSI 105** ANSI 105 CUT ABR PUN 13 Gauge HPPE Blended Knit **A3** Δ 1043q EN388:2003 Category 4544 **INDUSTRIES:** Tool Pushing, Heavy Construction, Mining **GRIP RATING** DRY CHARACTER WET COCO OILY CIE IKC5-BAS-02-S IKC5-BAS-03-M IKC5-BAS-04-L IKC5-BAS-05-XL IKC5-BAS-06-XXL IKC5-BAS-07-XXXL P: 1-844-200-5664 E: customerservice@ironclad.com www.IRONCLAD.com A Brighton-Best International Company