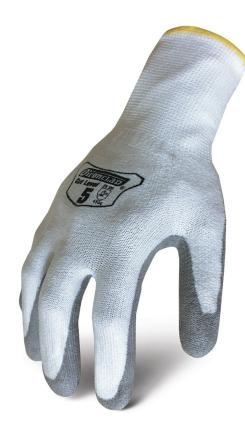

## KNIT CUT 5

## IKC5-BAS

## SUPERIOR GRIP AND CUT RESISTANCE

This glove is designed for tasks with inherent cut hazards, that require great finger mobility to pick up and hold on to small parts. From material handling to various other industrial applications, its smooth nitrile coating delivers excellent grip & dexterity while protecting hands from grease, oil and dirt.

## **TECHNICAL INFORMATION: PRODUCT FEATURES:** Smooth Nitrile Coated Palm **ANSI 105 ANSI 105** ANSI 105 CUT ABR PUN 13 Gauge HPPE Blended Knit **A3** Δ 1043q EN388:2003 Category 4544 **INDUSTRIES:** Tool Pushing, Heavy Construction, Mining **GRIP RATING** DRY CHARACTER WET COCO OILY CIE IKC5-BAS-02-S IKC5-BAS-03-M IKC5-BAS-04-L IKC5-BAS-05-XL IKC5-BAS-06-XXL IKC5-BAS-07-XXXL P: 1-844-200-5664 E: customerservice@ironclad.com www.IRONCLAD.com A Brighton-Best International Company