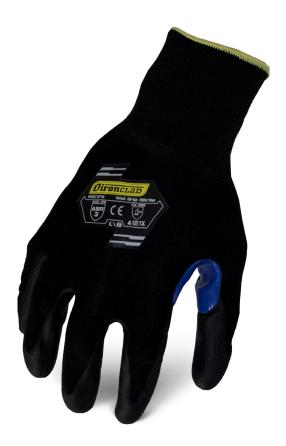

### HIGH PRECISION DEXTERITY

The KKC1FN delivers unparalleled dexterity and durability to high-precision tasks. The long-lasting, but pliable, foam nitrile palm delivers superior grip in dry, wet & oily conditions, while the reinforced saddle extends the overall life of the glove. And a special coating formulation provides guaranteed touchscreen funtctionality on any device or instrument panel. The KKC1FN delivers an excellent performance value for safety programs at any scale.

#### **TECHNICAL INFORMATION:**

**ANSI 105 PUN** 

- Foam Nitrile Command™ Touchscreen Coated Palm
- ▶ 18 Gauge Nylon/Spandex Knit
- Color Coded Tumb Saddle Reinforcement

**GRIP RATING** DRY MANAGE WET XXXXX