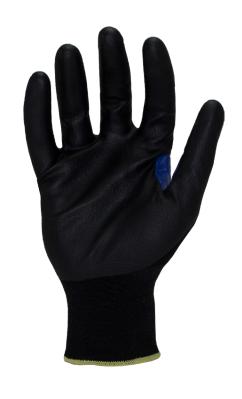

### HIGH PRECISION DEXTERITY

The KKC1FN delivers unparalleled dexterity and durability to high-precision tasks. The long-lasting, but pliable, foam nitrile palm delivers superior grip in dry, wet & oily conditions, while the reinforced saddle extends the overall life of the glove. And a special coating formulation provides guaranteed touchscreen funtctionality on any device or instrument panel. The KKC1FN delivers an excellent performance value for safety programs at any scale.

#### **TECHNICAL INFORMATION:**

**ANSI 105 PUN** 

- Foam Nitrile Command™ Touchscreen Coated Palm
- ▶ 18 Gauge Nylon/Spandex Knit
- Color Coded Tumb Saddle Reinforcement

**GRIP RATING** DRY MANAGE WET XXXXX