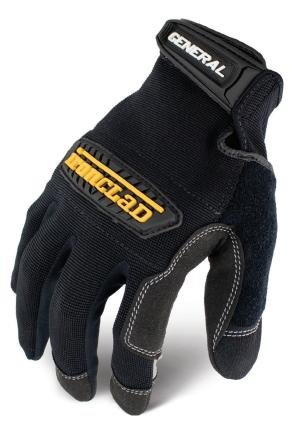

### VERSATILE PROFESSIONAL GRADE

When Ironclad created the High Performance Work Glove category, we started with this glove. The original multi-purpose and professional grade utility glove featuring: excellent dexterity, fit & comfort, durable fabrics, reinforced zones, low profile knuckle impact protection and our exclusive hybrid cuff system. Universal appeal and superior performance of the General Utility Glove is the reason it is our best-selling glove for 20+ years.

#### **PRODUCT FEATURES:**

- Reinforced Synthetic Suede Palm
- Breathable Nylon Back of Hand
- Hybrid Safety Cuff
- TPR Knuckle Impact Protection
- Thumb Saddle Reinforcement
- Terry Cloth Sweat Wipe