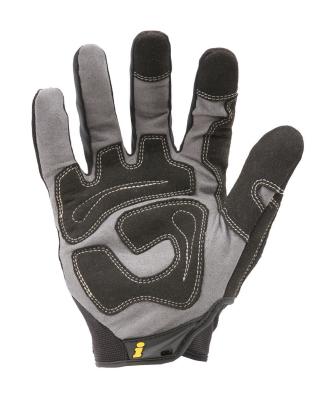

### VERSATILE PROFESSIONAL GRADE

When Ironclad created the High Performance Work Glove category, we started with this glove. The original multi-purpose and professional grade utility glove featuring: excellent dexterity, fit & comfort, durable fabrics, reinforced zones, low profile knuckle impact protection and our exclusive hybrid cuff system. Universal appeal and superior performance of the General Utility Glove is the reason it is our best-selling glove for 20+ years.

#### **PRODUCT FEATURES:**

- Reinforced Synthetic Suede Palm
- Breathable Nylon Back of Hand
- Hybrid Safety Cuff
- TPR Knuckle Impact Protection
- Thumb Saddle Reinforcement
- Terry Cloth Sweat Wipe