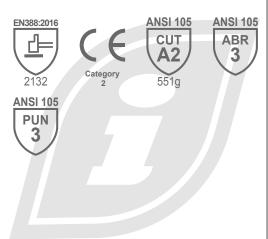

# GENERAL UTILITY

## GUG





### VERSATILE PROFESSIONAL GRADE

When Ironclad created the High Performance Work Glove category, we started with this glove. The original multi-purpose and professional grade utility glove featuring: excellent dexterity, fit & comfort, durable fabrics, reinforced zones, low profile knuckle impact protection and our exclusive hybrid cuff system. Universal appeal and superior performance of the General Utility Glove is the reason it is our best-selling glove for 20+ years.

#### **TECHNICAL INFORMATION:**



#### **PRODUCT FEATURES:**

- Reinforced Synthetic Suede Palm
- Breathable Nylon Back of Hand
- Hybrid Safety Cuff
- TPR Knuckle Impact Protection
- Thumb Saddle Reinforcement
- Terry Cloth Sweat Wipe

#### PATENTS:

US Patents: D514,771

GUG-01-XS GUG-02-S GUG-03-M GUG-04-L GUG-05-XL GUG-06-XXL

E: customerservice@ironclad.com

**GRIP RATING** 

DRY MAX

WET CANAL

OILY CATALAN

P: 1-844-996-5664