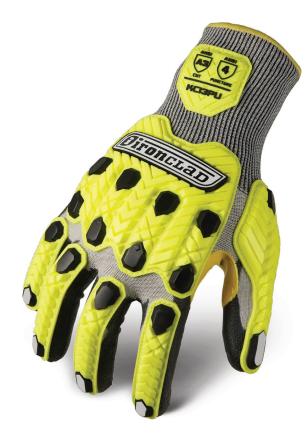

## SUPERIOR DEXTERITY AND IMPACT PROTECTION

This glove delivers excellent dexterity, required for high-precision tasks such as calibration, testing and equipment repair. The polyurethane palm delivers superior grip in dry, wet and oily conditions, plus guaranteed touchscreen functionality. Full coverage TPRs provide bruising and pinch protection, while reflective elements provide enhanced visibility in low-light conditions for added safety.

## **PRODUCT FEATURES:**

- Polyurethane Command™ Touchscreen Coated Palm for Superior Grip
- 18 Gauge HPPE/Steel Knit for Balanced Cut Resistance & Dexterity
- Hi-Viz Low-Profile TPR with ANSI Level 2 Impact Protection
- Reflective Fingertips, and Logo, for Enhanced Visibility
- Nitrile Thumb Saddle Reinforcement for Extended Durability
- Color Coded Thumb Saddle for Visual Safety Check