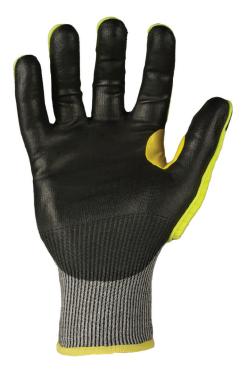

## SUPERIOR DEXTERITY AND IMPACT PROTECTION

This glove delivers excellent dexterity, required for high-precision tasks such as calibration, testing and equipment repair. The polyurethane palm delivers superior grip in dry, wet and oily conditions, plus guaranteed touchscreen functionality. Full coverage TPRs provide bruising and pinch protection, while reflective elements provide enhanced visibility in low-light conditions for added safety.

## **PRODUCT FEATURES:**

- Polyurethane Command™ Touchscreen Coated Palm for Superior Grip
- 18 Gauge HPPE/Steel Knit for Balanced Cut Resistance & Dexterity
- Hi-Viz Low-Profile TPR with ANSI Level 2 Impact Protection
- Reflective Fingertips, and Logo, for Enhanced Visibility
- Nitrile Thumb Saddle Reinforcement for Extended Durability
- Color Coded Thumb Saddle for Visual Safety Check