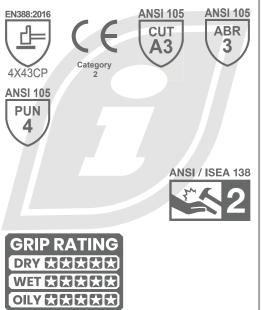

## СОММАНО™ АЗ РИ ІМРАСТ







## SUPERIOR DEXTERITY AND IMPACT PROTECTION



This glove delivers excellent dexterity, required for high-precision tasks such as calibration, testing and equipment repair. The polyurethane palm delivers superior grip in dry, wet and oily conditions, plus guaranteed touchscreen functionality. Full coverage TPRs provide bruising and pinch protection, while reflective elements provide enhanced visibility in low-light conditions for added safety.

## **TECHNICAL INFORMATION:**



## **PRODUCT FEATURES:**

- Polyurethane Command™ Touchscreen Coated Palm for Superior Grip
- 18 Gauge HPPE/Steel Knit for Balanced Cut Resistance & Dexterity
- Hi-Viz Low-Profile TPR with ANSI Level 2 Impact Protection
- Reflective Fingertips, and Logo, for Enhanced Visibility
- Nitrile Thumb Saddle Reinforcement for Extended Durability
- Color Coded Thumb Saddle for Visual Safety Check

**INDUSTRIES:** 

Working with Electrical Boxes, Sensors, Machinery, Fittings, Devices

KCI3PU-02-S KCI3PU-03-M KCI3PU-04-L KCI3PU-05-XL KCI3PU-06-XXL KCI3PU-07-XXXL

E: customerservice@ironclad.com

P: 1-844-200-5664

www.IRONCLAD.com

A Brighton-Best International Company