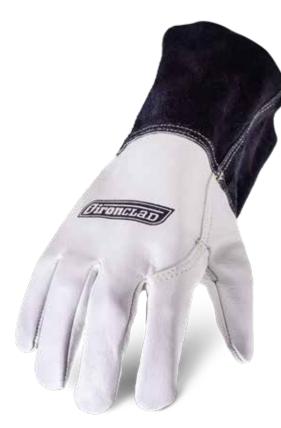

## HEAT RESISTANCE WITH PRECISION

The WTIG glove features a supple cow grain construction palm & back of hand that is both highly dexterous and abrasion resistant, while its thumb and index construction lends a great feel when precision welding. The WTIG has a 4" full leather cuff, welted seams and is stitched throughout with tough aramid thread.

## **PRODUCT FEATURES:**

- Cow Grain Leather Palm
- Cow Grain Leather Back of Hand
- 4" Cow Split Leather Safety Cuff
- Seamless Index Finger Design
- Wing Thumb Designed Specifically for TIG Welding
- Made with DuPont™ Kevlar® Thread and Welted Seams for Added Strength