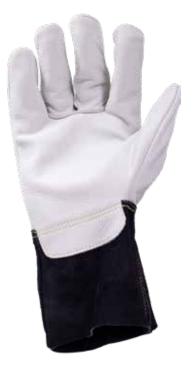

## HEAT RESISTANCE WITH PRECISION

The WTIG glove features a supple cow grain construction palm & back of hand that is both highly dexterous and abrasion resistant, while its thumb and index construction lends a great feel when precision welding. The WTIG has a 4" full leather cuff, welted seams and is stitched throughout with tough aramid thread.

## **PRODUCT FEATURES:**

- Cow Grain Leather Palm
- Cow Grain Leather Back of Hand
- 4" Cow Split Leather Safety Cuff
- Seamless Index Finger Design
- Wing Thumb Designed Specifically for TIG Welding
- Made with DuPont™ Kevlar® Thread and Welted Seams for Added Strength